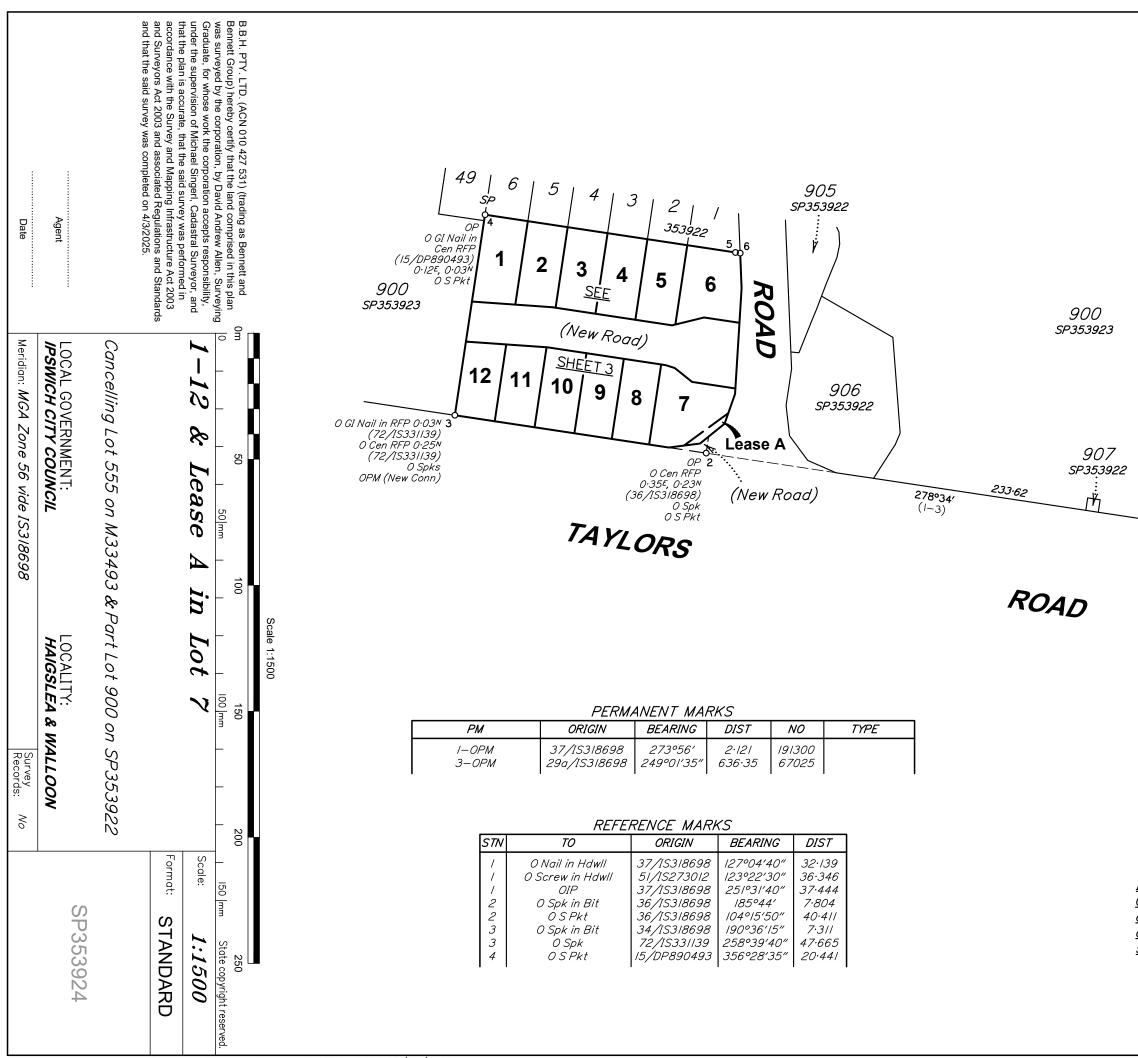

Land Title Act 1994; Land Act 1994 Form 21 Version 4 N 301 SP341597 0 Screw in Conc (37/1S318689) SURVEY PLAN 0 Cen RFP (leaning) 0·2<sup>N</sup>, 0·1<sup>E</sup> (75/1S331199) 0PM, 0 Nail 0 Screw OIP Area of New Road 1930 m<sup>2</sup> In accordance with section 3.22 of the Cadastral Survey Requirements, corners have not been marked. For corner marks and reference marks <u>see IS3355//.</u>

| <u> </u> | Sheet |
|----------|-------|
| 3        | of    |

| nd Title Act 1994; Land Act 199<br>rm 21B Version 2                                            | 4                                                                                            | WARNING : Folded or Mutilated Plans<br>Plans may be roll<br>Information may not be placed in | led.             | 2 3                |  |
|------------------------------------------------------------------------------------------------|----------------------------------------------------------------------------------------------|----------------------------------------------------------------------------------------------|------------------|--------------------|--|
| (Dealing No.)                                                                                  |                                                                                              | 4. Lodged by                                                                                 |                  |                    |  |
|                                                                                                |                                                                                              | (Include address, phone number, reference, and ledger (                                      | (ada)            |                    |  |
|                                                                                                | Existing                                                                                     | (Include address, phone number, reference, and Lodger Code) Created                          |                  |                    |  |
| Title<br>Reference                                                                             | Description                                                                                  | New Lots                                                                                     | Road             | Secondary Interest |  |
| I4658087<br>To Issue                                                                           | Lot 555 on M33493<br>Part Lot 900 on SP353922                                                | I-I2<br>6 & 7                                                                                | New Rd<br>New Rd | Lease A            |  |
|                                                                                                |                                                                                              |                                                                                              |                  |                    |  |
|                                                                                                |                                                                                              |                                                                                              |                  |                    |  |
| Survey Report<br>This plan is part of a staged development and has been prepared in accordance |                                                                                              |                                                                                              |                  |                    |  |
|                                                                                                | with section 3.22 of the Cada<br>This plan is part of the packa<br>advice reference ???????? | age of survey work relating to Departmental survey                                           |                  |                    |  |
|                                                                                                | This plan follows on from init<br>which there are no changes                                 | tial surround plan IS318698 and SP350918 from in dimensions.                                 |                  |                    |  |
|                                                                                                | Deposited survey records co                                                                  | ontain MGA GDA-2020 coordinates of Lots 1-12.                                                |                  |                    |  |
|                                                                                                |                                                                                              |                                                                                              |                  |                    |  |
|                                                                                                |                                                                                              |                                                                                              |                  |                    |  |
|                                                                                                |                                                                                              |                                                                                              |                  |                    |  |
|                                                                                                |                                                                                              |                                                                                              |                  |                    |  |
|                                                                                                |                                                                                              |                                                                                              |                  |                    |  |
|                                                                                                |                                                                                              |                                                                                              |                  |                    |  |
|                                                                                                |                                                                                              |                                                                                              |                  |                    |  |
|                                                                                                |                                                                                              |                                                                                              |                  |                    |  |