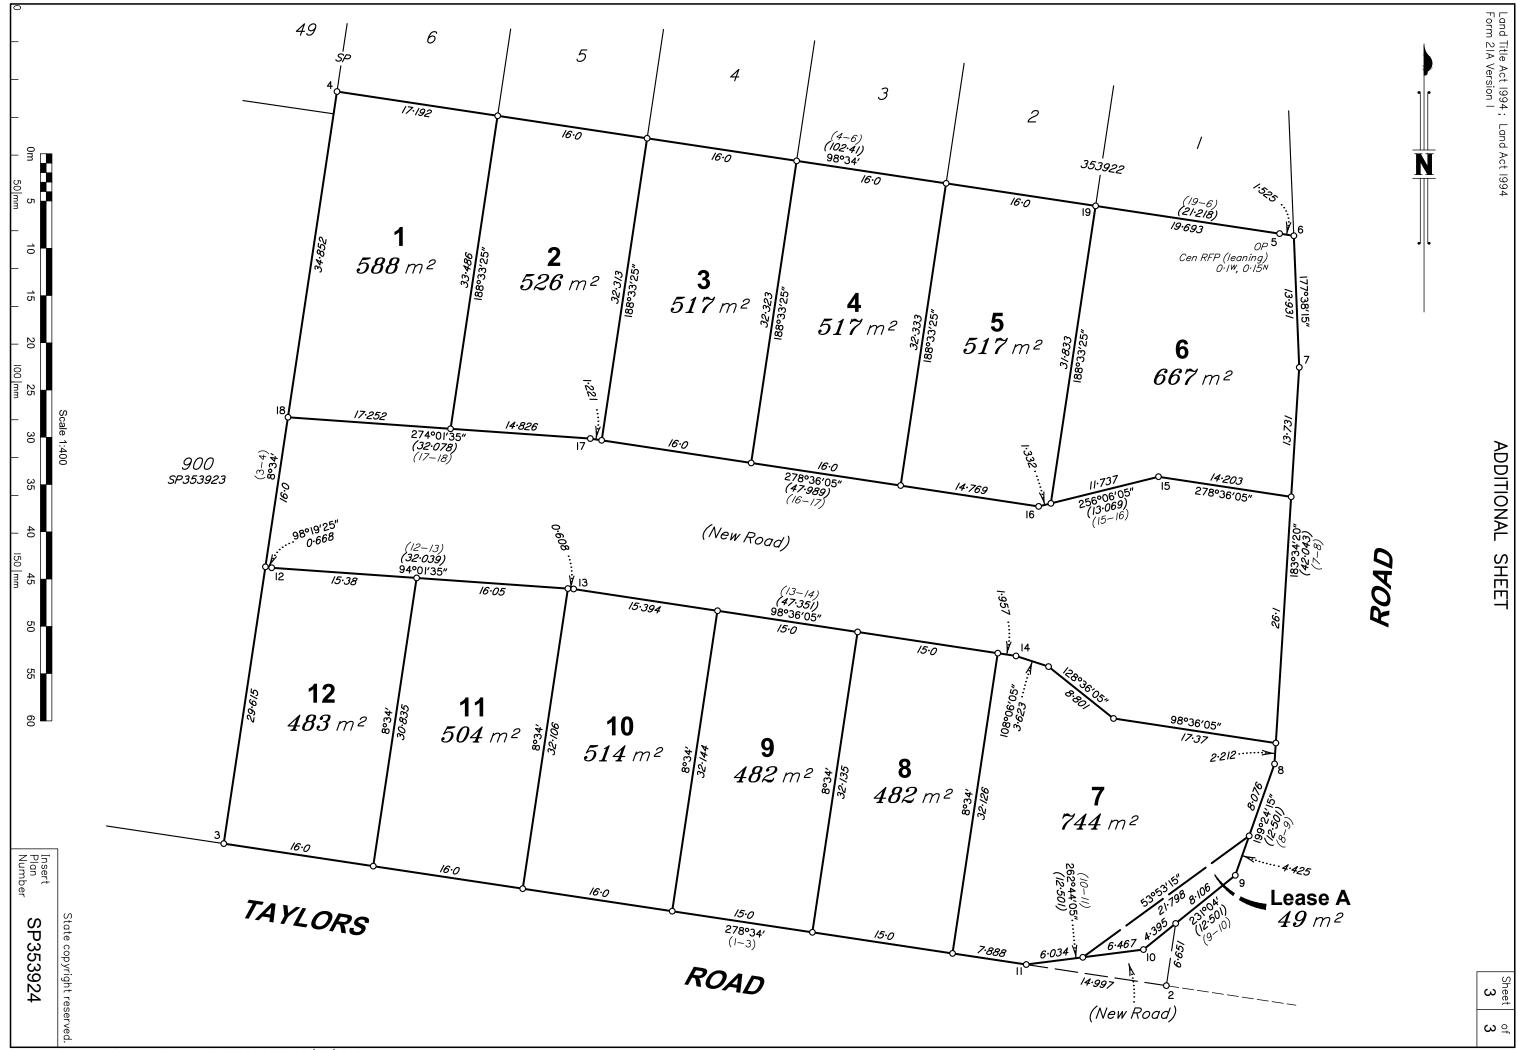

Land Title Act 1994; Land Act 1994 Form 21 Version 4 N 301 SP341597 0 Screw in Conc (37/1S318689) SURVEY PLAN 0 Cen RFP (leaning) 0·2<sup>N</sup>, 0·1<sup>E</sup> (75/1S331199) 0PM, 0 Nail 0 Screw OIP Area of New Road 1930 m<sup>2</sup> In accordance with section 3.22 of the Cadastral Survey Requirements, corners have not been marked. For corner marks and reference marks <u>see IS3355//.</u>

| <u> </u> | Sheet |
|----------|-------|
| 3        | of    |

| nd Title Act 1994; Land Act 199<br>rm 21B Version 2                                            | 4                                                                                            | WARNING : Folded or Mutilated Plans<br>Plans may be roll<br>Information may not be placed in | led.             | 2 3                |  |
|------------------------------------------------------------------------------------------------|----------------------------------------------------------------------------------------------|----------------------------------------------------------------------------------------------|------------------|--------------------|--|
| (Dealing No.)                                                                                  |                                                                                              | 4. Lodged by                                                                                 |                  |                    |  |
|                                                                                                |                                                                                              | (Include address, phone number, reference, and ledger (                                      | (ada)            |                    |  |
|                                                                                                | Existing                                                                                     | (Include address, phone number, reference, and Lodger Code) Created                          |                  |                    |  |
| Title<br>Reference                                                                             | Description                                                                                  | New Lots                                                                                     | Road             | Secondary Interest |  |
| I4658087<br>To Issue                                                                           | Lot 555 on M33493<br>Part Lot 900 on SP353922                                                | I-I2<br>6 & 7                                                                                | New Rd<br>New Rd | Lease A            |  |
|                                                                                                |                                                                                              |                                                                                              |                  |                    |  |
|                                                                                                |                                                                                              |                                                                                              |                  |                    |  |
| Survey Report<br>This plan is part of a staged development and has been prepared in accordance |                                                                                              |                                                                                              |                  |                    |  |
|                                                                                                | with section 3.22 of the Cada<br>This plan is part of the packa<br>advice reference ???????? | age of survey work relating to Departmental survey                                           |                  |                    |  |
|                                                                                                | This plan follows on from init<br>which there are no changes                                 | tial surround plan IS318698 and SP350918 from in dimensions.                                 |                  |                    |  |
|                                                                                                | Deposited survey records co                                                                  | ontain MGA GDA-2020 coordinates of Lots 1-12.                                                |                  |                    |  |
|                                                                                                |                                                                                              |                                                                                              |                  |                    |  |
|                                                                                                |                                                                                              |                                                                                              |                  |                    |  |
|                                                                                                |                                                                                              |                                                                                              |                  |                    |  |
|                                                                                                |                                                                                              |                                                                                              |                  |                    |  |
|                                                                                                |                                                                                              |                                                                                              |                  |                    |  |
|                                                                                                |                                                                                              |                                                                                              |                  |                    |  |
|                                                                                                |                                                                                              |                                                                                              |                  |                    |  |
|                                                                                                |                                                                                              |                                                                                              |                  |                    |  |