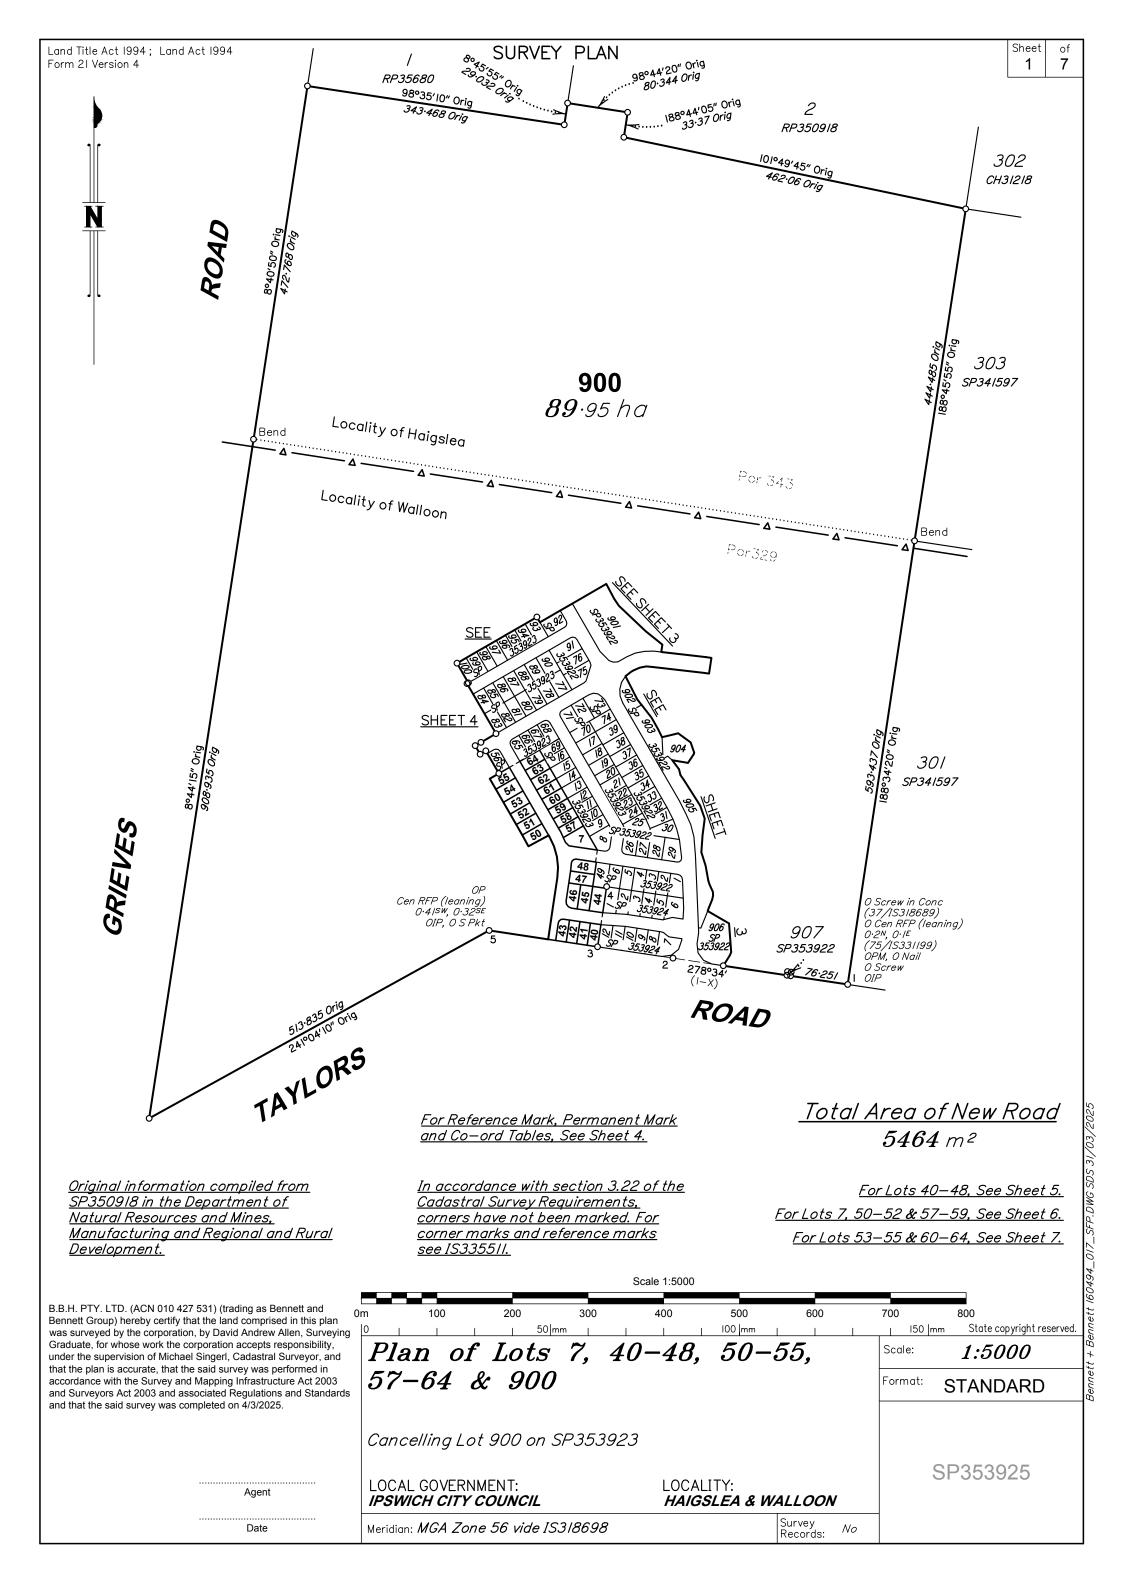

| Land Title Act 1994; Land Act 1994<br>Form 2IB Version 2 |                  | WARNING: Folded or Mutilated Plans will not be accepted.  Plans may be rolled.  Information may not be placed in the outer margins.                                                     |                                                                               |                                                                                                |                                                                                                        |                                              |
|----------------------------------------------------------|------------------|-----------------------------------------------------------------------------------------------------------------------------------------------------------------------------------------|-------------------------------------------------------------------------------|------------------------------------------------------------------------------------------------|--------------------------------------------------------------------------------------------------------|----------------------------------------------|
| (Dealing No.)  I. Existing                               |                  |                                                                                                                                                                                         | 4. Lodged by                                                                  |                                                                                                |                                                                                                        |                                              |
|                                                          |                  |                                                                                                                                                                                         | (Include address, phone number, reference, and Lodger Code)  Created          |                                                                                                |                                                                                                        |                                              |
| Title<br>Reference                                       |                  | Description                                                                                                                                                                             | New Lots                                                                      |                                                                                                | Road Secon                                                                                             | dary Interests                               |
| To Issue                                                 |                  | Lot 900 on SP353923                                                                                                                                                                     | 7, 40–48, 50–55, 57–64 & 900                                                  |                                                                                                | New Rd —                                                                                               |                                              |
|                                                          |                  | with section 3.22 of the Cadastral Su  This plan is part of the package of su advice reference ????-????.  This plan follows on from initial surror which there are no changes in dimen | rvey work relating to Departmental survey und plan IS318698 and SP350918 from |                                                                                                |                                                                                                        |                                              |
|                                                          |                  |                                                                                                                                                                                         |                                                                               | I certify that:  * As far as it i of the building onto adjoining * Part of the i encroaches or | s practical to dete<br>shown on this plat<br>lots or road,<br>puilding shown on<br>to adjoining * lots | ermine, no part<br>n encroaches<br>this plan |
|                                                          |                  |                                                                                                                                                                                         |                                                                               | Cadastral Surv<br>#delete words r                                                              | veyor/Director*                                                                                        | Date                                         |
|                                                          |                  | I                                                                                                                                                                                       | 1                                                                             | 7. Lodgeme                                                                                     |                                                                                                        |                                              |
|                                                          | 900              | POR 343 & POR 329                                                                                                                                                                       |                                                                               | Survey Dep                                                                                     |                                                                                                        | j                                            |
|                                                          | -55, 57-64 & 900 | POR 329                                                                                                                                                                                 | _                                                                             | Lodgement                                                                                      |                                                                                                        | i                                            |
|                                                          | Lots             | Orig                                                                                                                                                                                    |                                                                               | New Ti                                                                                         |                                                                                                        | i                                            |
| 2. Orig Grant Allocation :                               |                  |                                                                                                                                                                                         | 5. Passed & Endorsed :                                                        | Postage                                                                                        | \$                                                                                                     |                                              |
| 3. References:                                           |                  |                                                                                                                                                                                         | By: B.B.H. PTY LTD ACN 010 427 531                                            | TOTAL                                                                                          | \$                                                                                                     |                                              |
| Dept File: Survey Advice:  Local Govt: ????-????         |                  |                                                                                                                                                                                         | Date :<br>Signed :                                                            | 8. Insert                                                                                      |                                                                                                        |                                              |
| Surveyor: 160494                                         |                  |                                                                                                                                                                                         | Designation : Cadastral Surveyor                                              | Plan<br>Number                                                                                 | SP35392                                                                                                | 25                                           |