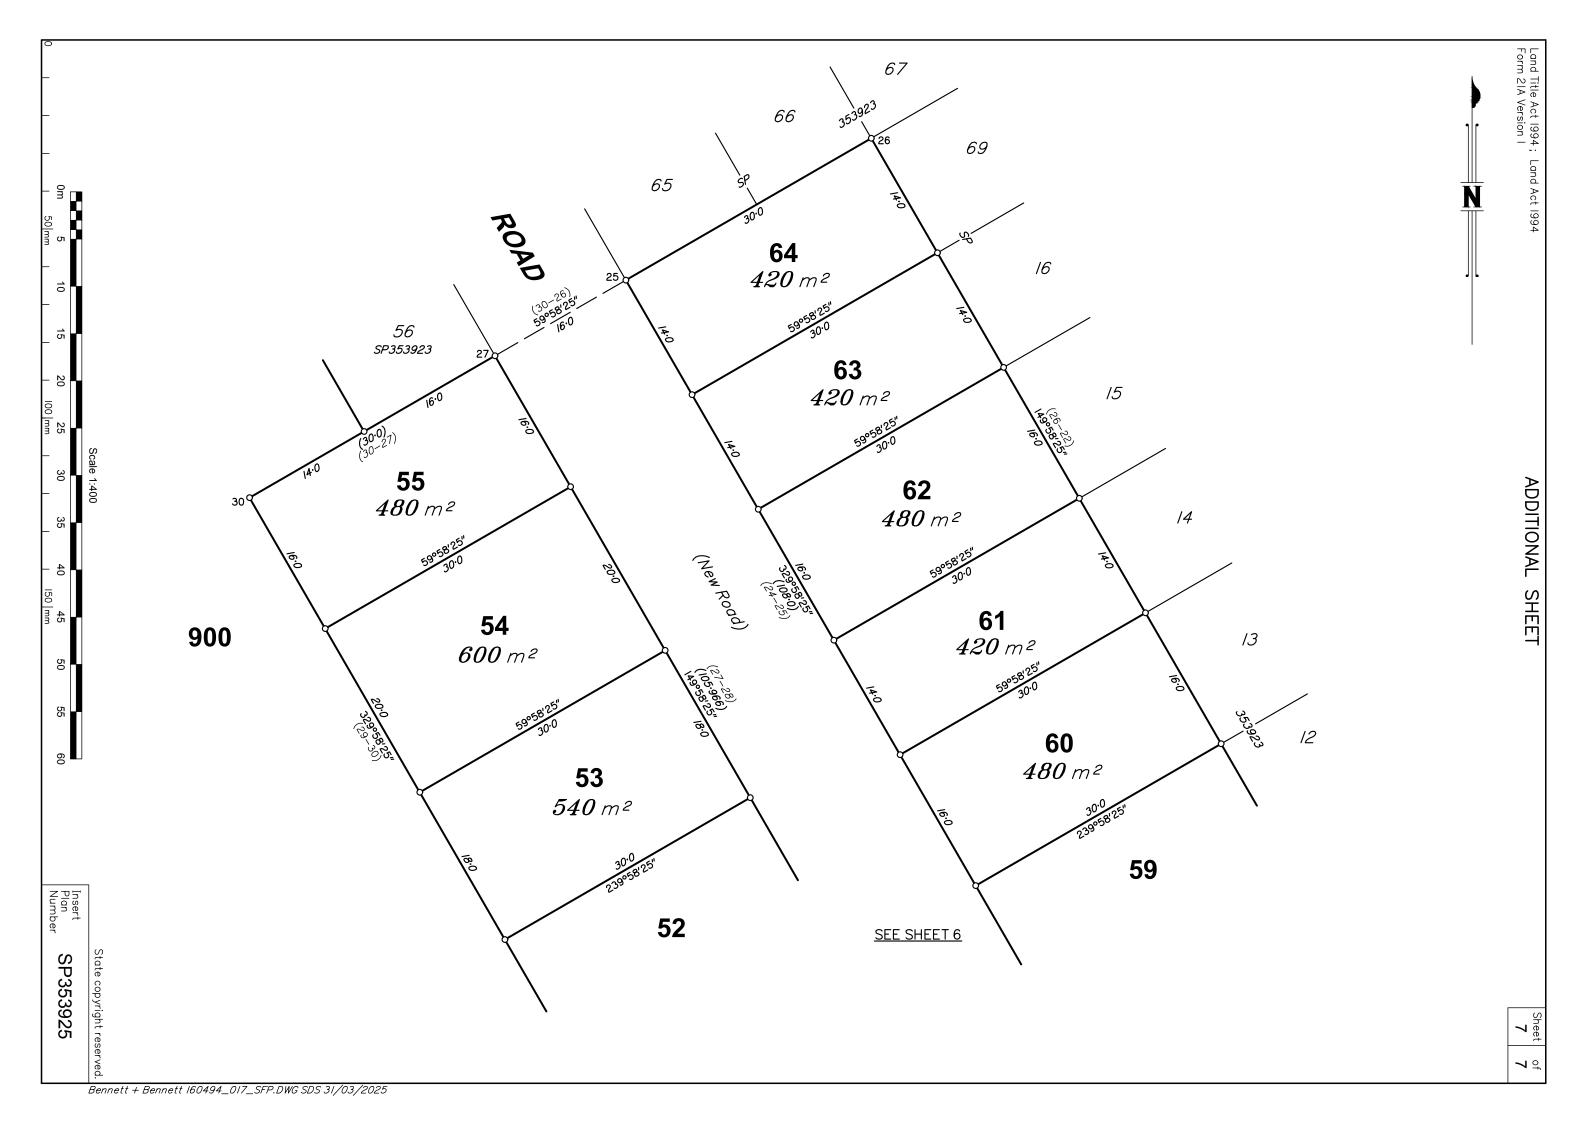

|                                              |
| Surveyor: 160494                                         |                  |                                                                                                                                                                                         | Designation : Cadastral Surveyor                                              | Plan<br>Number                                                                                 | SP35392                                                                                                | 25                                           |





Scale 1:750

60

70

80

90

150 mm

100

110

120

50

100 mm

40

0m

10

50 mm

20

30

State copyright reserved. SP353925

Insert Plan Number