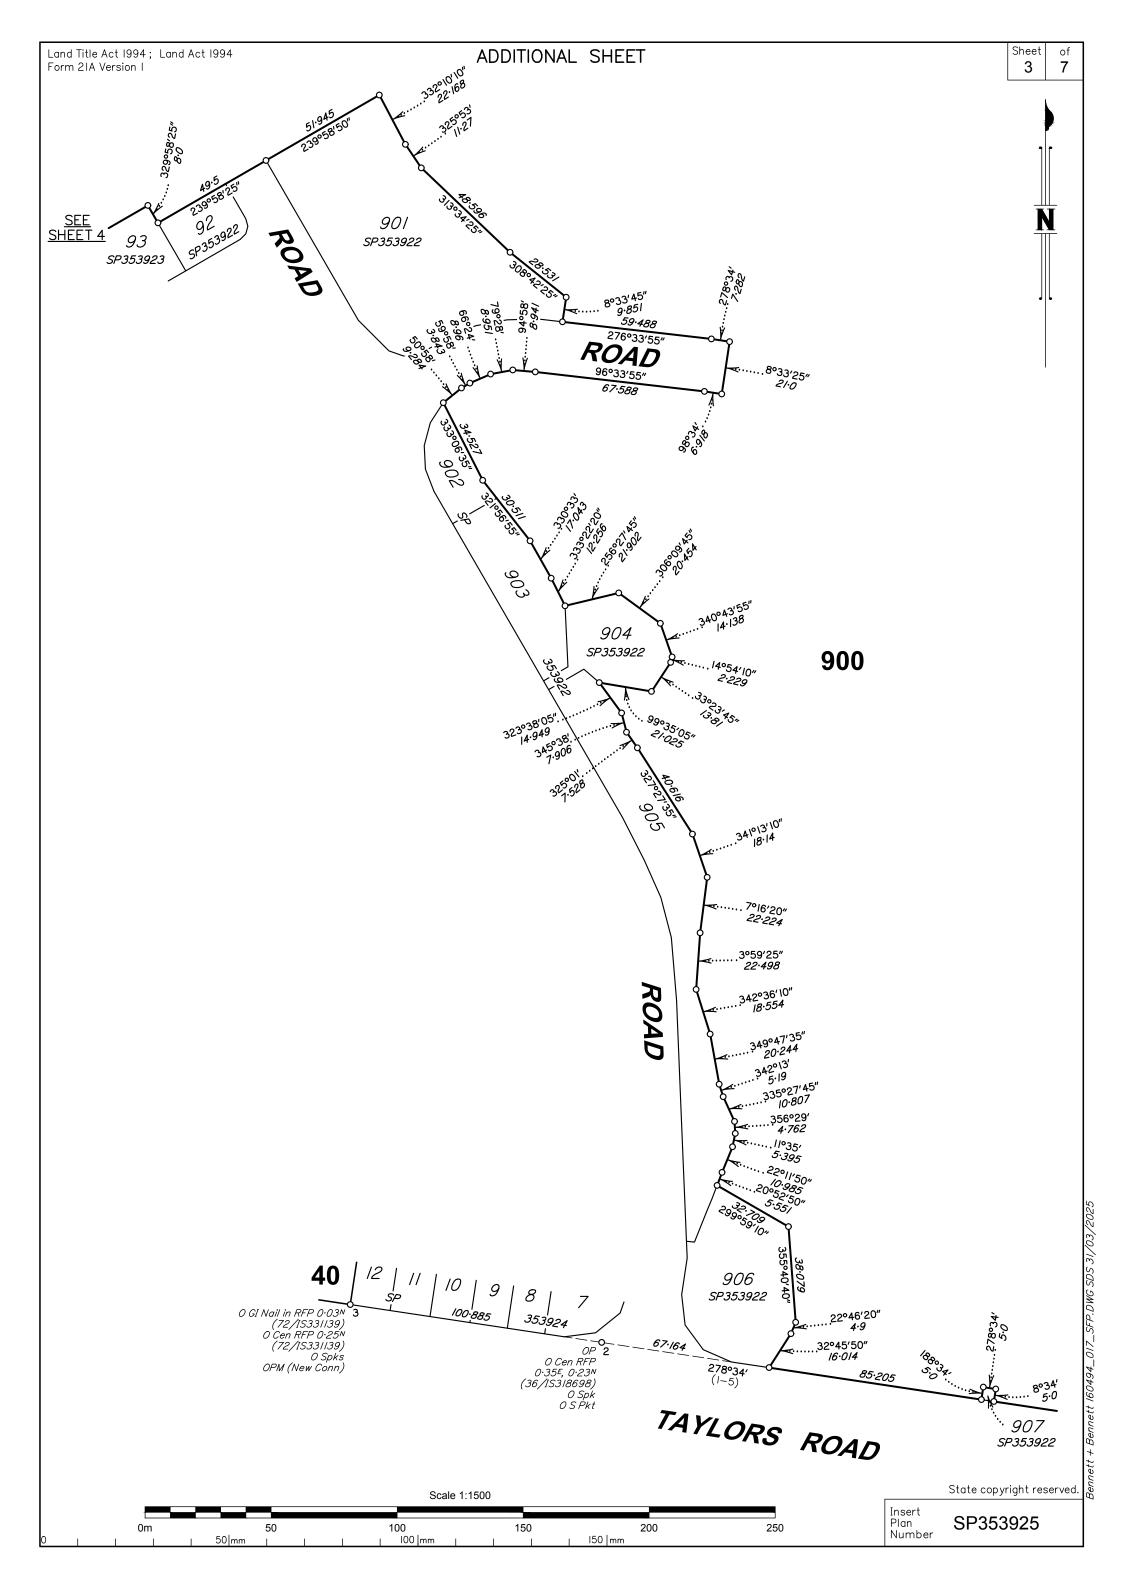

| Land Title Act 1994; Land Act 1994<br>Form 2IB Version 2 |                  | WARNING: Folded or Mutilated Plans will not be accepted.  Plans may be rolled.  Information may not be placed in the outer margins.                                                     |                                                                               |                                                                                                |                                                                                                        |                                              |
|----------------------------------------------------------|------------------|-----------------------------------------------------------------------------------------------------------------------------------------------------------------------------------------|-------------------------------------------------------------------------------|------------------------------------------------------------------------------------------------|--------------------------------------------------------------------------------------------------------|----------------------------------------------|
| (Dealing No.)  I. Existing                               |                  |                                                                                                                                                                                         | 4. Lodged by                                                                  |                                                                                                |                                                                                                        |                                              |
|                                                          |                  |                                                                                                                                                                                         | (Include address, phone number, reference, and Lodger Code)  Created          |                                                                                                |                                                                                                        |                                              |
| Title<br>Reference                                       |                  | Description                                                                                                                                                                             | New Lots                                                                      |                                                                                                | Road Secon                                                                                             | dary Interests                               |
| To Issue                                                 |                  | Lot 900 on SP353923                                                                                                                                                                     | 7, 40–48, 50–55, 57–64 & 900                                                  |                                                                                                | New Rd —                                                                                               |                                              |
|                                                          |                  | with section 3.22 of the Cadastral Su  This plan is part of the package of su advice reference ????-????.  This plan follows on from initial surror which there are no changes in dimen | rvey work relating to Departmental survey und plan IS318698 and SP350918 from |                                                                                                |                                                                                                        |                                              |
|                                                          |                  |                                                                                                                                                                                         |                                                                               | I certify that:  * As far as it i of the building onto adjoining * Part of the i encroaches or | s practical to dete<br>shown on this plat<br>lots or road,<br>puilding shown on<br>to adjoining * lots | ermine, no part<br>n encroaches<br>this plan |
|                                                          |                  |                                                                                                                                                                                         |                                                                               | Cadastral Surv<br>#delete words r                                                              | veyor/Director*                                                                                        | Date                                         |
|                                                          |                  | I                                                                                                                                                                                       | 1                                                                             | 7. Lodgeme                                                                                     |                                                                                                        |                                              |
|                                                          | 900              | POR 343 & POR 329                                                                                                                                                                       |                                                                               | Survey Dep                                                                                     |                                                                                                        | j                                            |
|                                                          | -55, 57-64 & 900 | POR 329                                                                                                                                                                                 | _                                                                             | Lodgement                                                                                      |                                                                                                        | i                                            |
|                                                          | Lots             | Orig                                                                                                                                                                                    |                                                                               | New Ti                                                                                         |                                                                                                        | i                                            |
| 2. Orig Grant Allocation :                               |                  |                                                                                                                                                                                         | 5. Passed & Endorsed :                                                        | Postage                                                                                        | \$                                                                                                     |                                              |
| 3. References:                                           |                  |                                                                                                                                                                                         | By: B.B.H. PTY LTD ACN 010 427 531                                            | TOTAL                                                                                          | \$                                                                                                     |                                              |
| Dept File: Survey Advice:  Local Govt: ????-????         |                  |                                                                                                                                                                                         | Date :<br>Signed :                                                            | 8. Insert                                                                                      |                                                                                                        |                                              |
| Surveyor: 160494                                         |                  |                                                                                                                                                                                         | Designation : Cadastral Surveyor                                              | Plan<br>Number                                                                                 | SP35392                                                                                                | 25                                           |