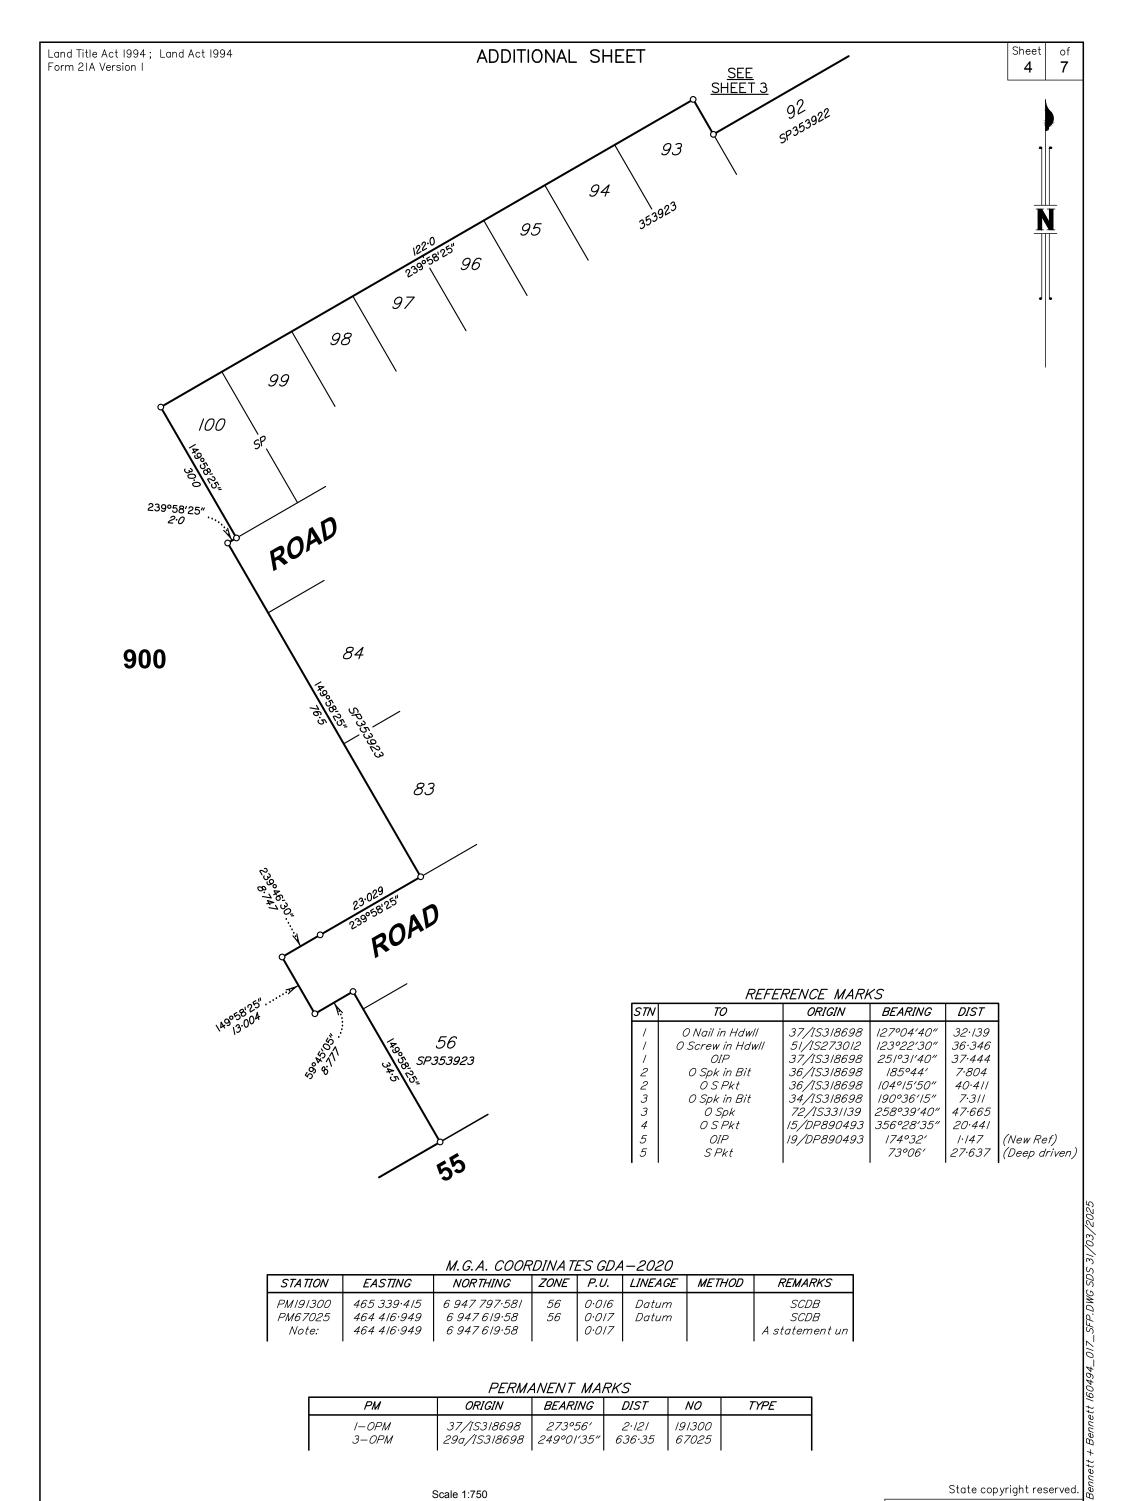

| Land Title Act 1994; Land Act 1994<br>Form 2IB Version 2 |                  | WARNING: Folded or Mutilated Plans will not be accepted.  Plans may be rolled.  Information may not be placed in the outer margins.                                                     |                                                                               |                                                                                                |                                                                                                        |                                              |
|----------------------------------------------------------|------------------|-----------------------------------------------------------------------------------------------------------------------------------------------------------------------------------------|-------------------------------------------------------------------------------|------------------------------------------------------------------------------------------------|--------------------------------------------------------------------------------------------------------|----------------------------------------------|
| (Dealing No.)  I. Existing                               |                  |                                                                                                                                                                                         | 4. Lodged by                                                                  |                                                                                                |                                                                                                        |                                              |
|                                                          |                  |                                                                                                                                                                                         | (Include address, phone number, reference, and Lodger Code)  Created          |                                                                                                |                                                                                                        |                                              |
| Title<br>Reference                                       |                  | Description                                                                                                                                                                             | New Lots                                                                      |                                                                                                | Road Secon                                                                                             | dary Interests                               |
| To Issue                                                 |                  | Lot 900 on SP353923                                                                                                                                                                     | 7, 40–48, 50–55, 57–64 & 900                                                  |                                                                                                | New Rd —                                                                                               |                                              |
|                                                          |                  | with section 3.22 of the Cadastral Su  This plan is part of the package of su advice reference ????-????.  This plan follows on from initial surror which there are no changes in dimen | rvey work relating to Departmental survey und plan IS318698 and SP350918 from |                                                                                                |                                                                                                        |                                              |
|                                                          |                  |                                                                                                                                                                                         |                                                                               | I certify that:  * As far as it i of the building onto adjoining * Part of the i encroaches or | s practical to dete<br>shown on this plat<br>lots or road,<br>puilding shown on<br>to adjoining * lots | ermine, no part<br>n encroaches<br>this plan |
|                                                          |                  |                                                                                                                                                                                         |                                                                               | Cadastral Surv<br>#delete words r                                                              | veyor/Director*                                                                                        | Date                                         |
|                                                          |                  | I                                                                                                                                                                                       | 1                                                                             | 7. Lodgeme                                                                                     |                                                                                                        |                                              |
|                                                          | 900              | POR 343 & POR 329                                                                                                                                                                       |                                                                               | Survey Dep                                                                                     |                                                                                                        | j                                            |
|                                                          | -55, 57-64 & 900 | POR 329                                                                                                                                                                                 | _                                                                             | Lodgement                                                                                      |                                                                                                        | i                                            |
|                                                          | Lots             | Orig                                                                                                                                                                                    |                                                                               | New Ti                                                                                         |                                                                                                        | i                                            |
| 2. Orig Grant Allocation :                               |                  |                                                                                                                                                                                         | 5. Passed & Endorsed :                                                        | Postage                                                                                        | \$                                                                                                     |                                              |
| 3. References:                                           |                  |                                                                                                                                                                                         | By: B.B.H. PTY LTD ACN 010 427 531                                            | TOTAL                                                                                          | \$                                                                                                     |                                              |
| Dept File: Survey Advice:  Local Govt: ????-????         |                  |                                                                                                                                                                                         | Date :<br>Signed :                                                            | 8. Insert                                                                                      |                                                                                                        |                                              |
| Surveyor: 160494                                         |                  |                                                                                                                                                                                         | Designation : Cadastral Surveyor                                              | Plan<br>Number                                                                                 | SP35392                                                                                                | 25                                           |