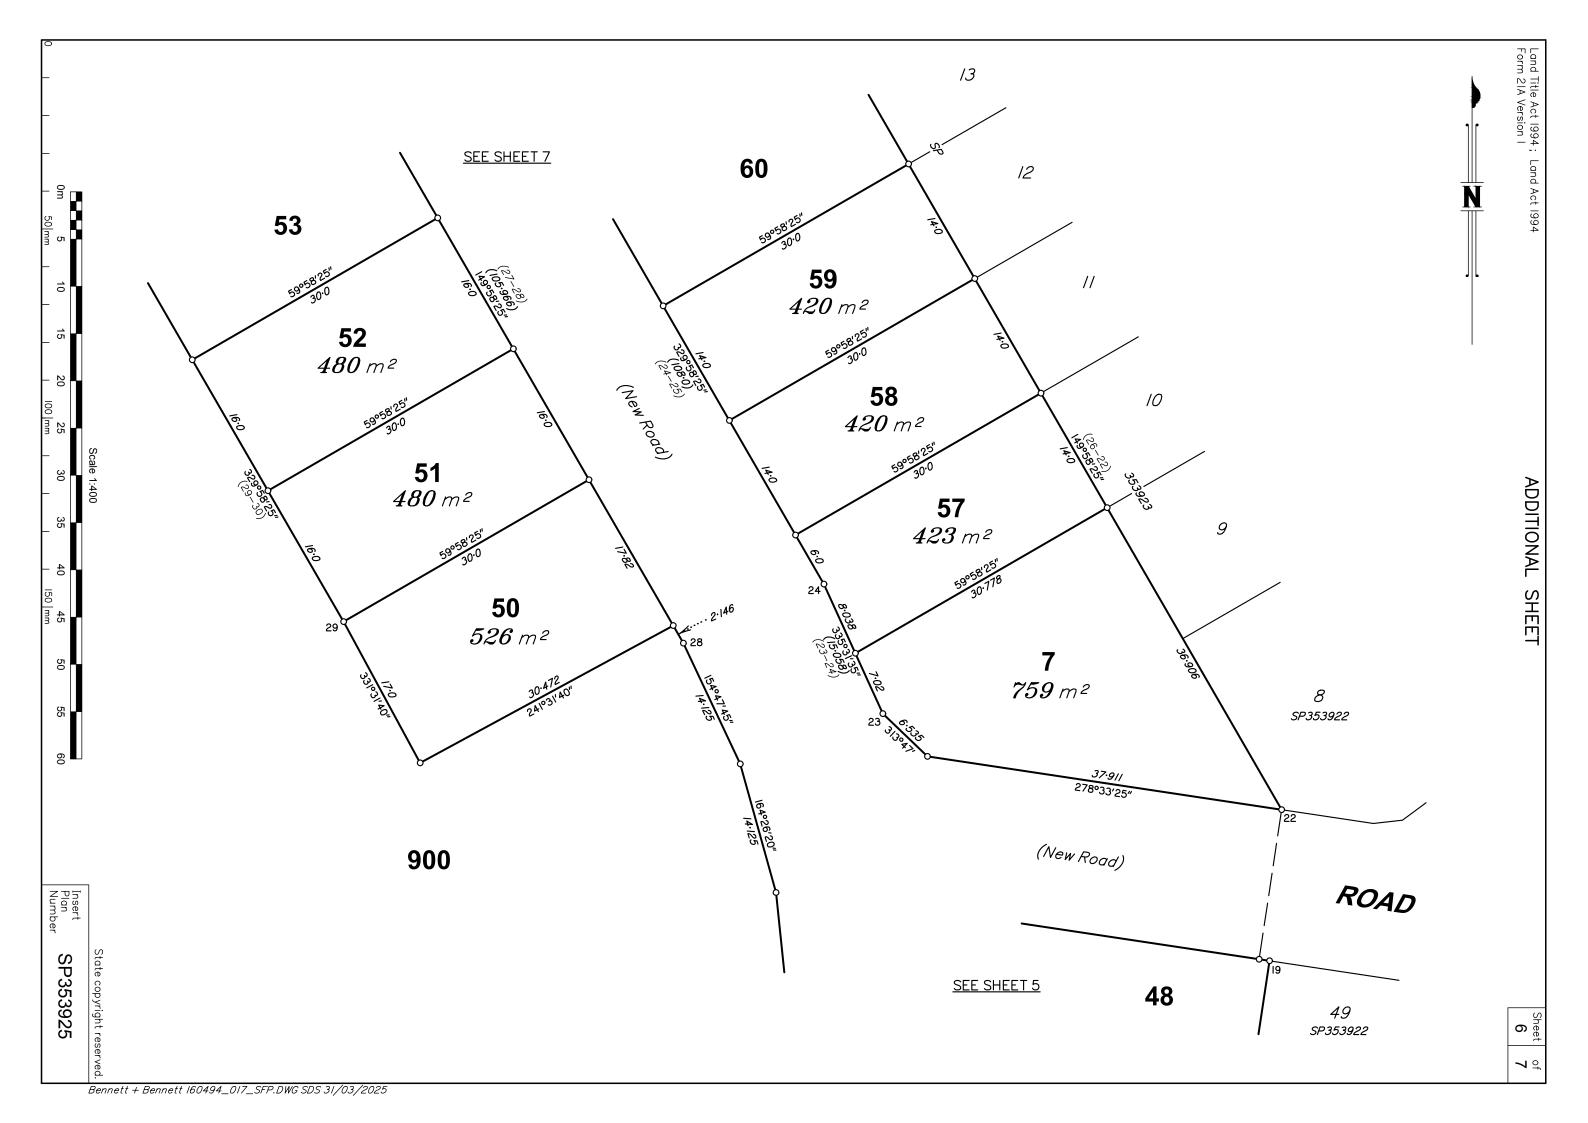

|                                              |
| Surveyor: 160494                                         |                  |                                                                                                                                                                                         | Designation : Cadastral Surveyor                                              | Plan<br>Number                                                                                 | SP35392                                                                                                | 25                                           |





Scale 1:750

60

70

80

90

150 mm

100

110

120

50

100 mm

40

0m

10

50 mm

20

30

State copyright reserved. SP353925

Insert Plan Number