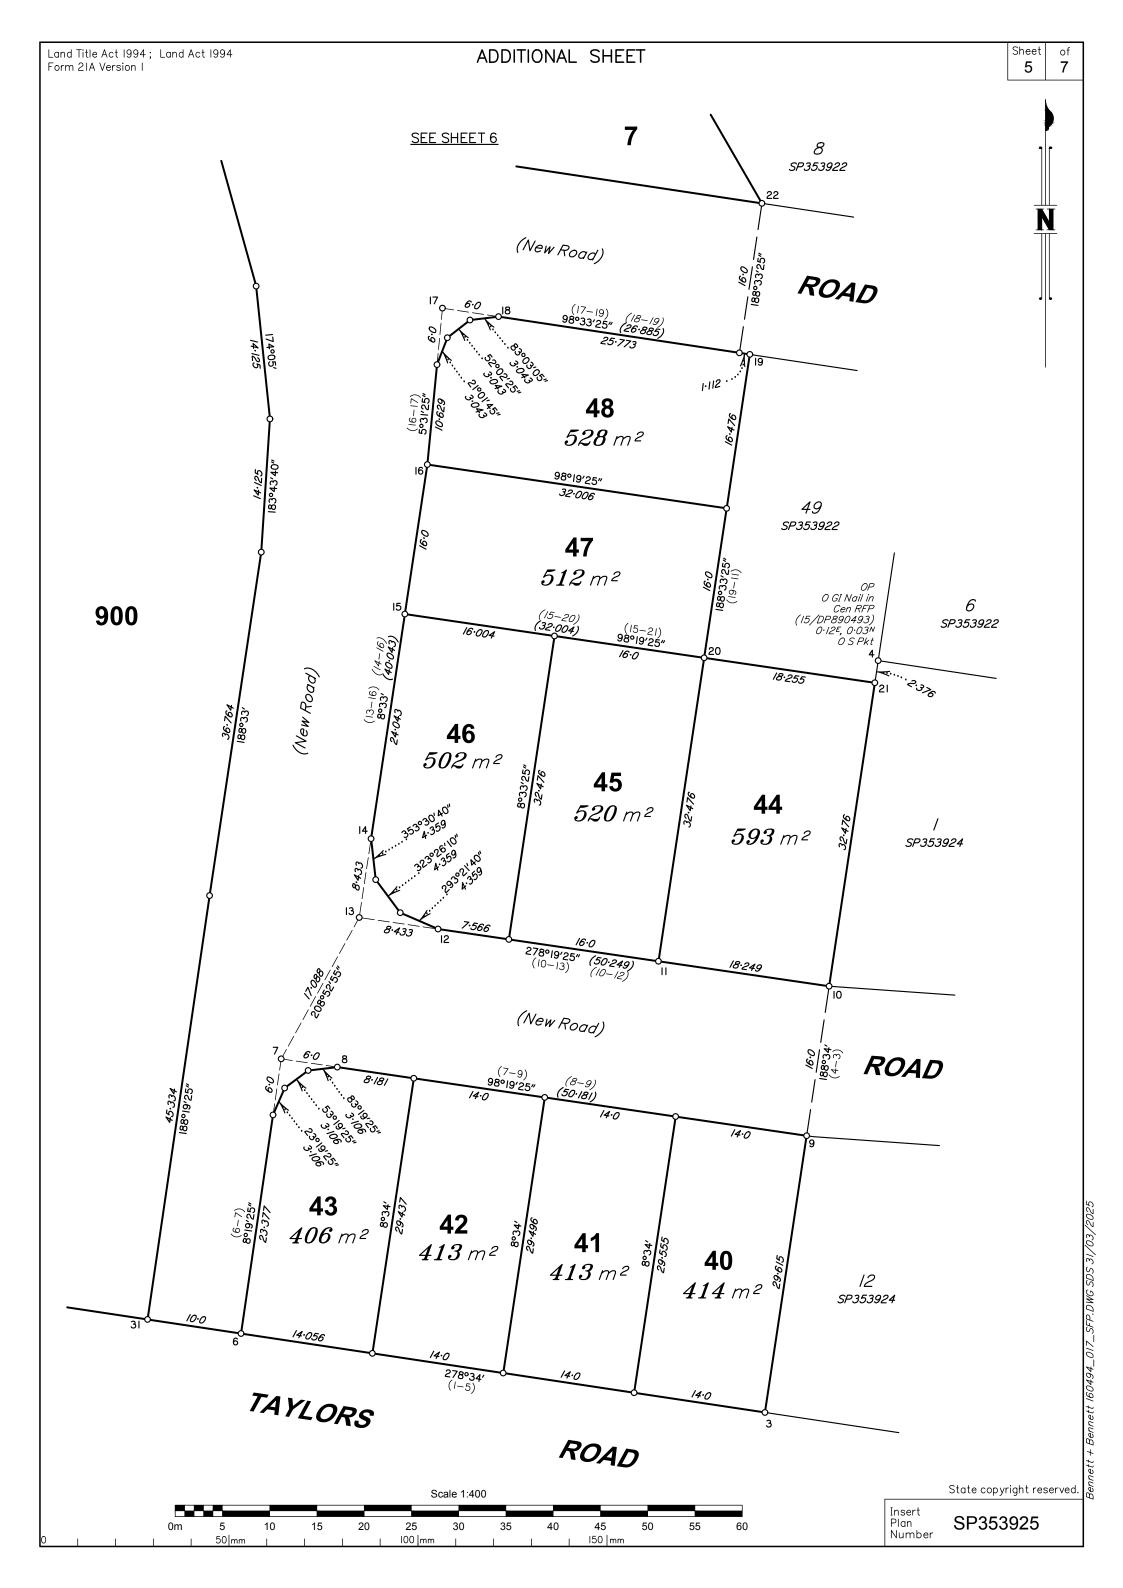

| Land Title Act 1994; Land Act 1994<br>Form 2IB Version 2 |                  | WARNING: Folded or Mutilated Plans will not be accepted.  Plans may be rolled.  Information may not be placed in the outer margins.                                                     |                                                                               |                                                                                                |                                                                                                        |                                              |
|----------------------------------------------------------|------------------|-----------------------------------------------------------------------------------------------------------------------------------------------------------------------------------------|-------------------------------------------------------------------------------|------------------------------------------------------------------------------------------------|--------------------------------------------------------------------------------------------------------|----------------------------------------------|
| (Dealing No.)  I. Existing                               |                  |                                                                                                                                                                                         | 4. Lodged by                                                                  |                                                                                                |                                                                                                        |                                              |
|                                                          |                  |                                                                                                                                                                                         | (Include address, phone number, reference, and Lodger Code)  Created          |                                                                                                |                                                                                                        |                                              |
| Title<br>Reference                                       |                  | Description                                                                                                                                                                             | New Lots                                                                      |                                                                                                | Road Secon                                                                                             | dary Interests                               |
| To Issue                                                 |                  | Lot 900 on SP353923                                                                                                                                                                     | 7, 40–48, 50–55, 57–64 & 900                                                  |                                                                                                | New Rd —                                                                                               |                                              |
|                                                          |                  | with section 3.22 of the Cadastral Su  This plan is part of the package of su advice reference ????-????.  This plan follows on from initial surror which there are no changes in dimen | rvey work relating to Departmental survey und plan IS318698 and SP350918 from |                                                                                                |                                                                                                        |                                              |
|                                                          |                  |                                                                                                                                                                                         |                                                                               | I certify that:  * As far as it i of the building onto adjoining * Part of the i encroaches or | s practical to dete<br>shown on this plat<br>lots or road,<br>puilding shown on<br>to adjoining * lots | ermine, no part<br>n encroaches<br>this plan |
|                                                          |                  |                                                                                                                                                                                         |                                                                               | Cadastral Surv<br>#delete words r                                                              | veyor/Director*                                                                                        | Date                                         |
|                                                          |                  | I                                                                                                                                                                                       | 1                                                                             | 7. Lodgeme                                                                                     |                                                                                                        |                                              |
|                                                          | 900              | POR 343 & POR 329                                                                                                                                                                       |                                                                               | Survey Dep                                                                                     |                                                                                                        | j                                            |
|                                                          | -55, 57-64 & 900 | POR 329                                                                                                                                                                                 | _                                                                             | Lodgement                                                                                      |                                                                                                        | i                                            |
|                                                          | Lots             | Orig                                                                                                                                                                                    |                                                                               | New Ti                                                                                         |                                                                                                        | i                                            |
| 2. Orig Grant Allocation :                               |                  |                                                                                                                                                                                         | 5. Passed & Endorsed :                                                        | Postage                                                                                        | \$                                                                                                     |                                              |
| 3. References:                                           |                  |                                                                                                                                                                                         | By: B.B.H. PTY LTD ACN 010 427 531                                            | TOTAL                                                                                          | \$                                                                                                     |                                              |
| Dept File: Survey Advice:  Local Govt: ????-????         |                  |                                                                                                                                                                                         | Date :<br>Signed :                                                            | 8. Insert                                                                                      |                                                                                                        |                                              |
| Surveyor: 160494                                         |                  |                                                                                                                                                                                         | Designation : Cadastral Surveyor                                              | Plan<br>Number                                                                                 | SP35392                                                                                                | 25                                           |